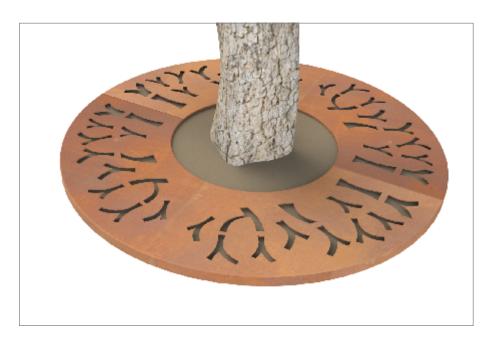

## Tree Grille | ASF Branch Round Laser Cut Tree Grille Corten

**Material:** 

ASF Laser cut grilles can be manufactured in stainless steel (grades 304 & 316 available), mild steel or corten steel

Finish:

Stainless Steel finished brush polished. Other Polish finishes or mill finished also available Mild steel grilles are finished galvanised and can be powder coated in any RAL/BS colour if needed Corten steel grilles are left bare metal to passivate to a rust coloured finish

**Dimensions:** 

ASF laser cut grilles are available in sizes from  $\phi$  800mm to  $\phi$  2500mm. Other sizes, rectangular and hexagonal laser cut grilles are also available

**Design Options:** 

ASF laser cut grilles can have design alterations, or be manufactured to a completely bespoke design if required