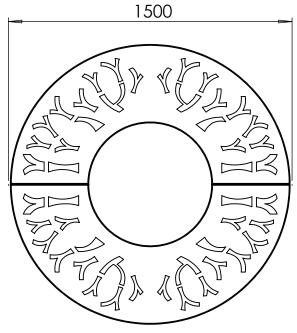

1:20

**Dimensions:** 

ASF laser cut grilles are available in sizes from  $\phi$  800mm to  $\phi$  2500mm. Other sizes, rectangular and hexagonal laser cut grilles are also available

**Design Options:** 

ASF laser cut grilles can have design alterations, or be manufactured to a completely bespoke design if required